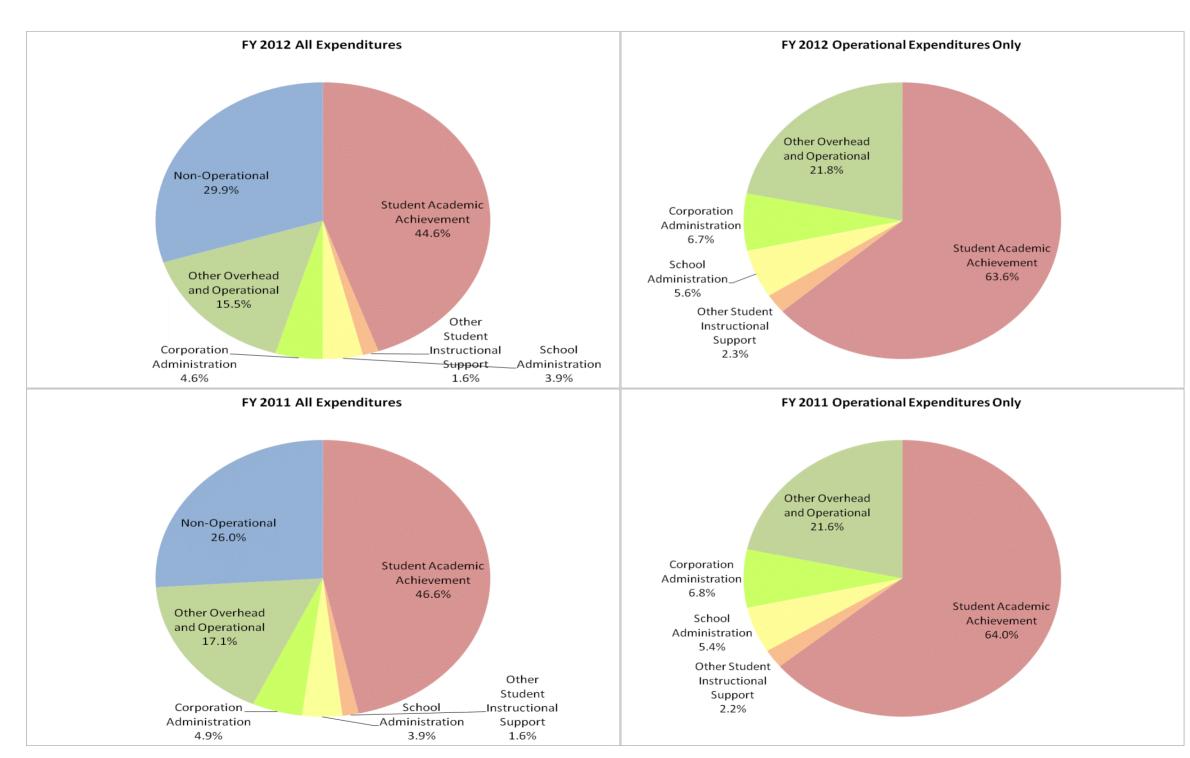

## School Corporation Expenditures by Expenditure Type Biannual Financial Report Data July 2011 - June 2012 School Town of Munster (4740)

|                               |                                | F            | 106 % of Total | F            | FY09 % of Total | F            | FY11 % of Total | FY           | 12 % of Total |
|-------------------------------|--------------------------------|--------------|----------------|--------------|-----------------|--------------|-----------------|--------------|---------------|
| School Town of Munster (4740) | Student Instructional Category | FY 2006      | Exp            | FY 2009      | Exp             | FY 2011      | Exp             | FY 2012      | Exp           |
|                               | Student Academic Achievement   | \$21,891,136 | 50.4%          | \$22,659,100 | 44.7%           | \$21,192,131 | 46.6%           | \$21,807,504 | 44.6%         |
|                               | Student Instructional Support  | \$2,391,213  | 5.5%           | \$2,639,243  | 5.2%            | \$2,475,991  | 5.4%            | \$2,652,869  | 5.4%          |
|                               | Overhead and Operational       | \$7,699,118  | 17.7%          | \$10,879,590 | 21.5%           | \$10,004,421 | 22.0%           | \$9,831,216  | 20.1%         |
|                               | Nonoperational                 | \$11,416,551 | 26.3%          | \$14,488,632 | 28.6%           | \$11,840,013 | 26.0%           | \$14,606,374 | 29.9%         |
|                               | Grand Total                    | \$43,398,018 |                | \$50,666,565 |                 | \$45,512,556 |                 | \$48,897,963 |               |